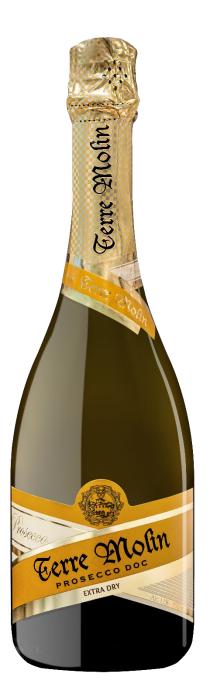

## PROSECCO DOC EXTRA DRY Vino Spumante /Sparkling Wine

**REGION:** Prosecco area, Veneto, Italy

GRAPES: 85% Glera, 15% complementary varieties

## TASTING NOTES

Color: Light straw yellow with fine and lingering perlage. Bouquet: Typical mildly fruity bouquet reminiscent of ripe apple.

Taste: Fresh and fruity with a bright taste

**FOOD PAIRING:** Ideal as aperitif and can also stand up with seafood dishes.

Serving Temperature: 6°-8°C. Alcohol: 11% Vol. Bottle: 750 ml Case: 6x750 ml