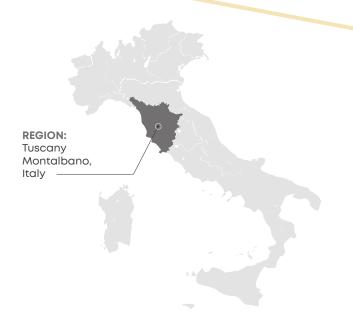

The Chianti region as a whole, including all sub-zones and Chianti Classico, stretches 160 kms from north to south. Located primarily between Florence and Siena, Chianti is truly located in the heart of Tuscany. The altitude varies between 150 meters and stretching as high as 600 meters. Higher elevations tend to result in wines with crisper acidity and a finer quality.

### TERRE DI BO CHIANTI DOCG

Is produced in Montalbano area by a wine producer devoted to wine cultivation for 3 generations.

Today the name "Chianti" is a guarantee of noble wine, produced according to strict laws protecting the traditional quality and its sensory characteristics.