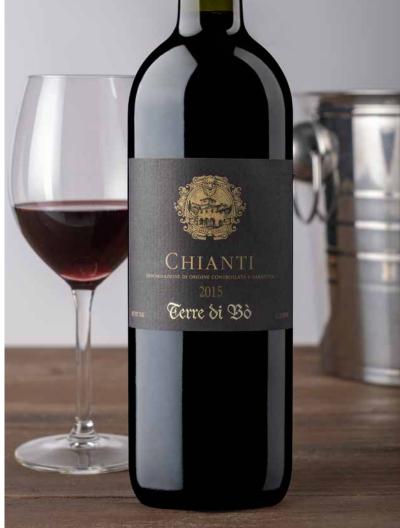

### TERRE DI BO CHIANTI DOCG

Is produced in Montalbano area by a wine producer devoted to wine cultivation for 3 generations.

Today the name "Chianti" is a guarantee of noble wine, produced according to strict laws protecting the traditional quality and its sensory characteristics.

**Ean code** 8013345000583

Bottle: Bordolese 750ml - Stelvin closure