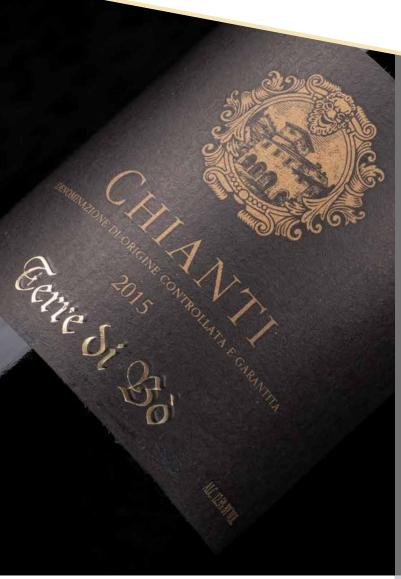

### TERRE DI BO CHIANTI DOCG

Is produced in Montalbano area by a wine producer devoted to wine cultivation for 3 generations.

Today the name "Chianti" is a guarantee of noble wine, produced according to strict laws protecting the traditional quality and its sensory characteristics.