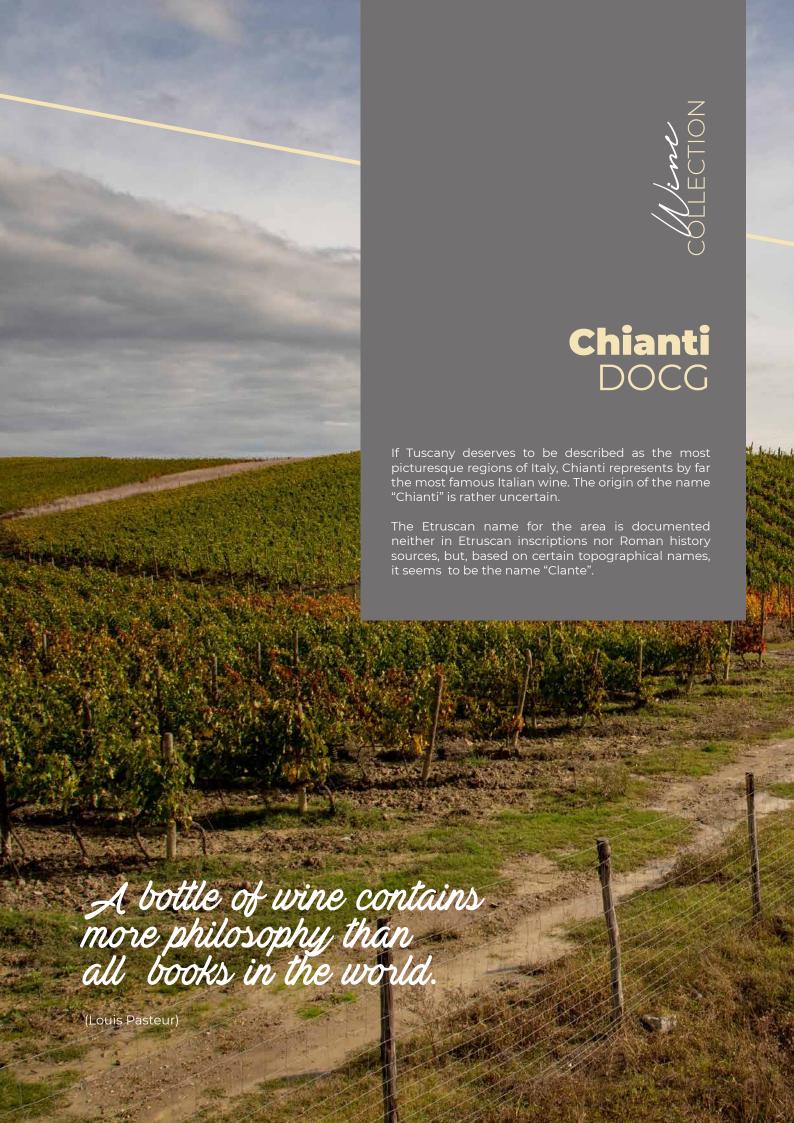

# **Chianti**DOCG

"Clanis" seems to have been the Etruscan name of a stream, originating near Montegrossi in Gaiole. The name Clante seems always to be associated with water. Clante was also the name of important Etruscan family from the area that appears in numerous inscriptions. Whether the family took its name from the territory or vice versa cannot be determined at present, but it is fairly certain that the name "Chianti" is derived from "Clante". The oldest documentary record so far known of the name "Chianti" is a 12 C copy of a deed of donation dated 790.

The Chianti region as a whole, including all sub-zones and Chianti Classico, stretches 160 kms from north to south. Located primarily between Florence and Siena, Chianti is truly located in the heart of Tuscany. The altitude varies between 150 meters and stretching as high as 600 meters. Higher elevations tend to result in wines with crisper acidity and a finer quality.