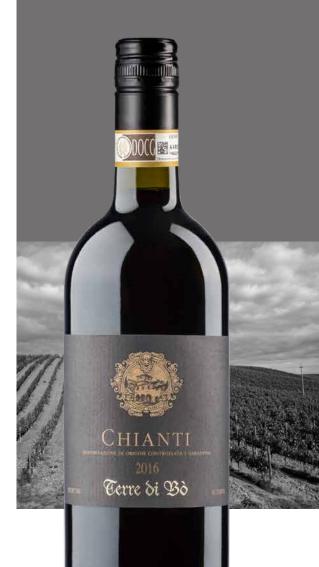

### TERRE DI BO CHIANTI DOCG

Is produced in Montalbano area by a wine producer devoted to wine cultivation for 3 generations.

Today the name "Chianti" is a guarantee of noble wine, produced according to strict laws protecting the traditional quality and its sensory characteristics.

#### **GRAPES**

90% Sangiovese - 10% Canaiolo.

#### **TASTING NOTES**

Color: Ruby red in color tending to garnet with aging.

**Nose:** Aroma of red fruit, fresh and pleasant.

**Taste:** Balanced harmony of perfumes and aromas. It's harmonious, savory, slightly tannic, soft and mellow,

an average aging potential.

ALCOHOL 12,5% vol.

Serving temperature: 16-18 C.

Perfect with meat, pasta and all traditional Tuscan recepies, from vegetable-based soups (Ribollita) to grilled and baked red meats.

**Ean code** 8013345000583

Bottle: Bordolese 750ml - Stelvin closure